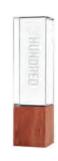

CR-15

Crystal Award with Blue Design on the Side. Packed in Luxury Wooden Box.

| K 7 | Available in 3 sizes  |
|-----|-----------------------|
|     | ATGINGDIO III O DIEGO |

| CR-15-S | 150 x 260 mm |
|---------|--------------|
| CR-15-M | 180 x 280 mm |
| CR-15-L | 210 x 350 mm |