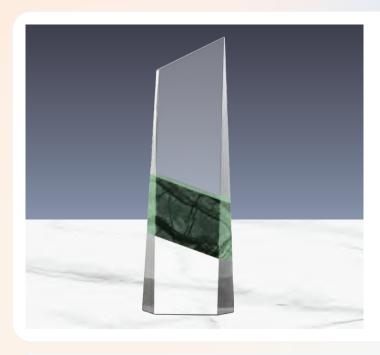

Laser Engraving, Sandblast sticker, DTF Printing

Flame Shaped Crystal & Marble Awards. A classy and sophisticated option. Presented on a Luxury Hardboard Box.

[K 7] 135 x 225 x 40 mm

Laser Engraving, Sandblast sticker

**CR-35** 

Crystal & Marble Awards. A classy and sophisticated option. Presented on a Luxury Hardboard Box.

<sup>₹</sup> 7 143 x 210 x 29 mm

Laser Engraving, Sandblast sticker

**CR-36** 

Vertical Crystal and Marble Awards. Refined and elegant may be accomplished through vertical design. Presented on a Luxury Hardboard Box.