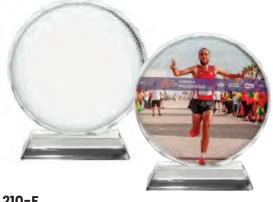

### 210-F

Round Photo Crystals. Fantastic unique present for everyone. Elegant, detailed sunflower pattern.

[₹ 7] 165 x 150 mm

Sublimation