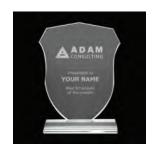

Victorian Shield Crystal Awards. Packed in the black carton gift box.

Laser Engraving, Sandblast sticker, **Sublimation Printing** 

# **CR-47**

Shield Shaped Crystal Awards. It is supported by a substantial glass base and has a sizable engraving area. Packed in the black carton gift box.

Laser Engraving, Sandblast sticker, Sublimation Printing