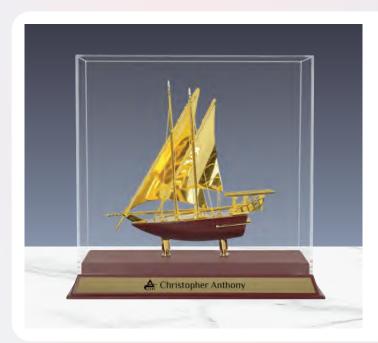

### TR-01

UAE Golden Dhow Memento in Wooden Base & Acrylic Case. Features a dhow crafted from high-quality material and gold-plated metal, showcasing intricate details.

230 x 210 x 105 mm

Sublimation Printing on base, UV DTF Printing