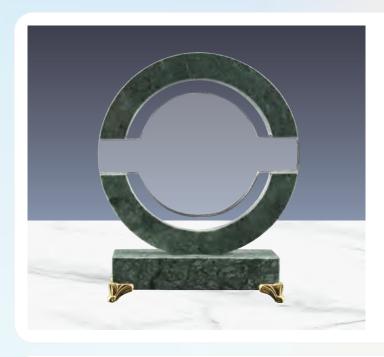

CR-07

Round Crystal Award. Has a beautiful appearance thanks to laser cutting technology. Packed in Cardboard Box.

Laser Engraving, Sandblast sticker

| CR-07-S | 100 x 120 mm |
|---------|--------------|
| CR-07-M | 150 x 170 mm |
| CR-07-L | 180 x 200 mm |