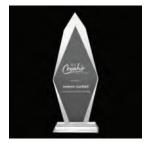

CR-15

Crystal Award with Blue Design on the Side. Packed in Luxury Wooden Box.

| K 7 | Available in 3 sizes  |
|-----|-----------------------|
|     | ATGINGDIO III O DIEGO |

| CR-15-S | 150 x 260 mm |
|---------|--------------|
| CR-15-M | 180 x 280 mm |
| CR-15-L | 210 x 350 mm |