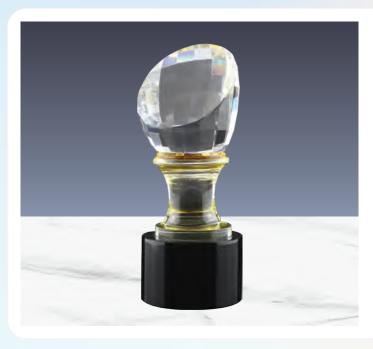

**CR-60** Crystal Trophy with black cylinder base. Packed in Luxury Wooden Box.

<sup>₹</sup>/<sub>2</sub> 80 x 200 x 80 mm

Laser Engraving, DTF Printing

**CR-13** Star Crystal Trophy. This star-shaped crystal trophy has several intricately carved details. Packed in Luxury Wooden