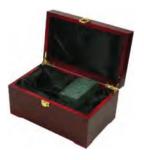

**CR-35** 

Crystal & Marble Awards. A classy and sophisticated option. Presented on a Luxury Hardboard Box.

<sup>₹</sup> 7 143 x 210 x 29 mm

Laser Engraving, Sandblast sticker

**CR-36** 

Vertical Crystal and Marble Awards. Refined and elegant may be accomplished through vertical design. Presented on a Luxury Hardboard Box.