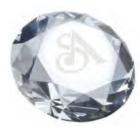

CR-07

Round Crystal Award. Has a beautiful appearance thanks to laser cutting technology. Packed in Cardboard Box.

Laser Engraving, Sandblast sticker

| CR-07-S | 100 x 120 mm |
|---------|--------------|
| CR-07-M | 150 x 170 mm |
| CR-07-L | 180 x 200 mm |