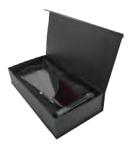

CR-15

Crystal Award with Blue Design on the Side. Packed in Luxury Wooden Box.

| K 7 | Available in 3 sizes  |
|-----|-----------------------|
|     | ATGINGDIO III O DIEGO |

| CR-15-S | 150 x 260 mm |
|---------|--------------|
| CR-15-M | 180 x 280 mm |
| CR-15-L | 210 x 350 mm |