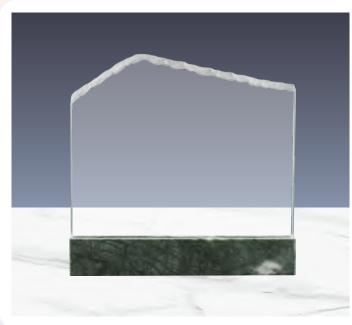

CR-07

Round Crystal Award. Has a beautiful appearance thanks to laser cutting technology. Packed in Cardboard Box.

Laser Engraving, Sandblast sticker

| CR-07-S | 100 x 120 mm |
|---------|--------------|
| CR-07-M | 150 x 170 mm |
| CR-07-L | 180 x 200 mm |