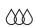

# WPL-06-V

Portrait Wooden Plaques with Box. Vertical Plaque in matte finish and Alumium Plate for your full color printing. Packed in a matte luxury wooden box with velvet.

<sup>™</sup> 90 x 237 mm

Sublimation

### WPL-06-H

Landscape Wooden Plaques with Box. Horizontal Plaque in matte finish and Alumium Plate for your full color printing. Packed in a matte luxury wooden box with velvet.

スプログラン 237 x 190 mm

Shield shaped in gloss finish and Alumium Plate for your full color printing. Packed in a luxury wooden box with velvet.

Available in 2 sizes

Sublimation Sublimation

Plaque Size : 170 x 210 mm Box Size : 195 x 235 mm WPL-01 Plaque Size : 217 x 287 mm Box Size : 245 x 315 mm WPL-02

WPL-03-H

WPL-04-H

WPL-05-H

Horizontal Plaque in gloss finish and Alumium Plate for your full color printing. Packed in a luxury wooden box with velvet.