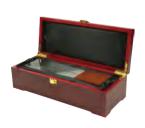

### TR-01

UAE Golden Dhow Memento in Wooden Base & Acrylic Case. Features a dhow crafted from high-quality material and gold-plated metal, showcasing intricate details.

230 x 210 x 105 mm

Sublimation Printing on base, UV DTF Printing