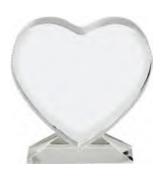

### 217-F

Rectangular Photo Crystal. Crystal with excellent photo custom edges. Ideal for business gift or events.

100 x 190 mm

Sublimation

226-F

Heart Shaped Photo Crystal. Wonderful present idea for everyone and for your loved ones.