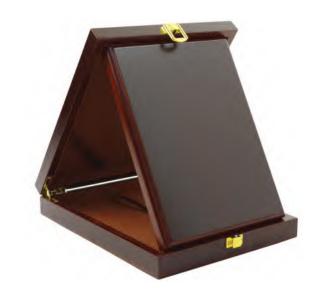

CR-15

Crystal Award with Blue Design on the Side. Packed in Luxury Wooden Box.

| K 7 | Available in 3 sizes  |
|-----|-----------------------|
|     | ATGINGDIO III O DIEGO |

| CR-15-S | 150 x 260 mm |
|---------|--------------|
| CR-15-M | 180 x 280 mm |
| CR-15-L | 210 x 350 mm |