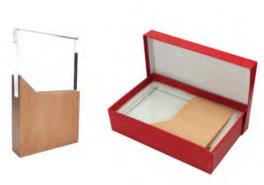

#### **CR-62**

Crystal Awards with Wooden Base. Packed in a vertical opening Black Hardboard box with black velvet interior and

「スプレンション 140 x 240 x 40 mm

Laser Engraving, Sandblast sticker, DTF Printing