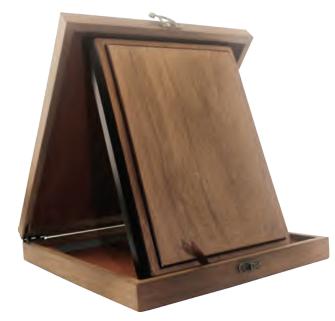

# WPL-06-V

Portrait Wooden Plaques with Box. Vertical Plaque in matte finish and Alumium Plate for your full color printing. Packed in a matte luxury wooden box with velvet.

<sup>™</sup> 90 x 237 mm

Sublimation

### WPL-06-H

Landscape Wooden Plaques with Box. Horizontal Plaque in matte finish and Alumium Plate for your full color printing. Packed in a matte luxury wooden box with velvet.

スプログラン 237 x 190 mm

Shield shaped in gloss finish and Alumium Plate for your full color printing. Packed in a luxury wooden box with velvet.

Available in 2 sizes

Sublimation Sublimation

Plaque Size : 170 x 210 mm Box Size : 195 x 235 mm WPL-01 Plaque Size : 217 x 287 mm Box Size : 245 x 315 mm WPL-02

WPL-03-H

WPL-04-H

WPL-05-H

Horizontal Plaque in gloss finish and Alumium Plate for your full color printing. Packed in a luxury wooden box with velvet.