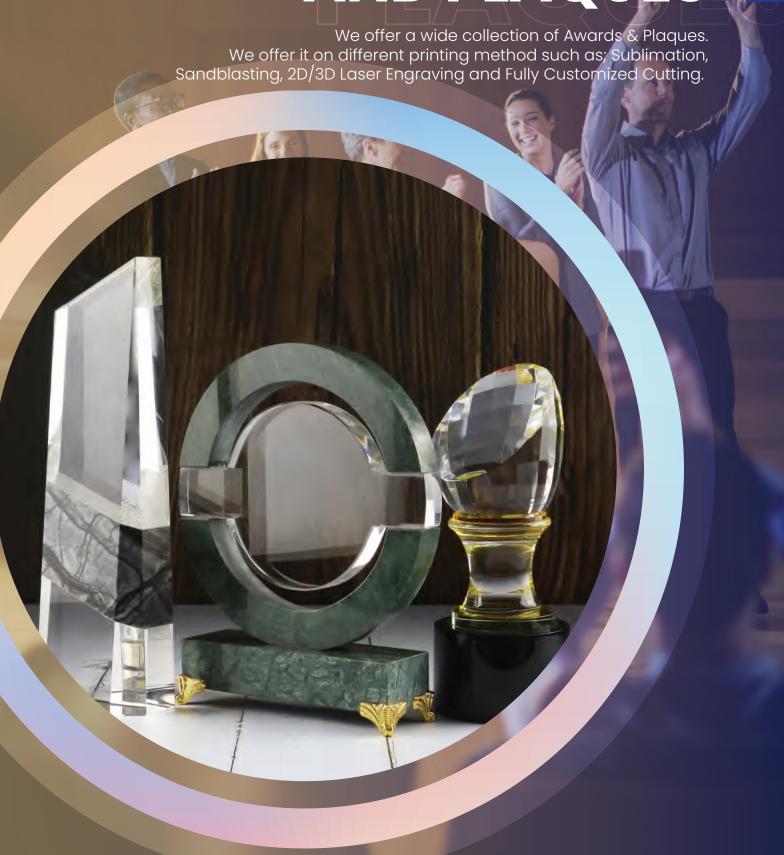

CR-15

Crystal Award with Blue Design on the Side. Packed in Luxury Wooden Box.

| K 7 | Available in 3 sizes  |
|-----|-----------------------|
|     | ATGINGDIO III O DIEGO |



| CR-15-S | 150 x 260 mm |
|---------|--------------|
| CR-15-M | 180 x 280 mm |
| CR-15-L | 210 x 350 mm |







CR-27

Crystal Award with Blue Base. Packed in Cardboard Box.

Laser Engraving, Sandblast sticker

| CR-27-S | 150 x 185 x 57 mm |
|---------|-------------------|
| CR-27-M | 150 x 205 x 57 mm |
| CR-27-I | 150 x 225 x 57 mm |





CR-07

Round Crystal Award. Has a beautiful appearance thanks to laser cutting technology. Packed in Cardboard Box.





Laser Engraving, Sandblast sticker

| CR-07-S | 100 x 120 mm |
|---------|--------------|
| CR-07-M | 150 x 170 mm |
| CR-07-L | 180 x 200 mm |