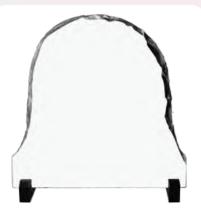

### 222-F

Rectangular Photo Crystal. Durable and long-lasting product. Ideal gift for memorable events.

180 x 230 mm

Sublimation Photo Rock with display stand. Ideal business gift for company events. Packed in a Cardboard Box.

Sublimation Photo Rock with display stand. Fashionable elaborate rectangular design. Packed in a Cardboard Box.

<sup>K 7</sup> 260 x 180 mm

Sublimation

Sublimation Photo Rock with display stand. An elegantly complex, curving design. Packed in a Cardboard Box.