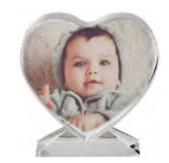

### 217-F

Rectangular Photo Crystal. Crystal with excellent photo custom edges. Ideal for business gift or events.

100 x 190 mm

Sublimation

226-F

Heart Shaped Photo Crystal. Wonderful present idea for everyone and for your loved ones.