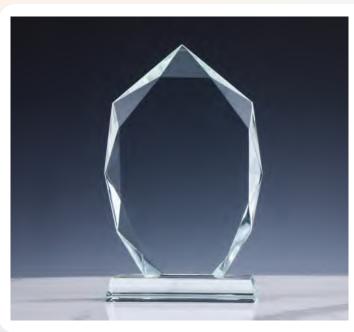

CR-07

Round Crystal Award. Has a beautiful appearance thanks to laser cutting technology. Packed in Cardboard Box.

Laser Engraving, Sandblast sticker

| CR-07-S | 100 x 120 mm |
|---------|--------------|
| CR-07-M | 150 x 170 mm |
| CR-07-L | 180 x 200 mm |