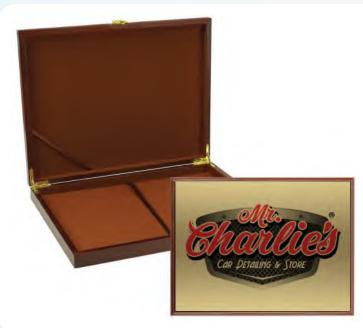

### TR-01

UAE Golden Dhow Memento in Wooden Base & Acrylic Case. Features a dhow crafted from high-quality material and gold-plated metal, showcasing intricate details.

230 x 210 x 105 mm

Sublimation Printing on base, UV DTF Printing