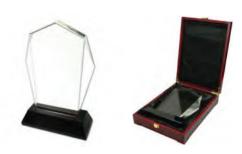

### **CR-45**

Rhombus Shaped Crystal Awards with Engraved Design. A traditional diamond-shaped crystal trophy with faceted edges. Packed in the black carton gift box.

[⊼ 7] 175 x 195 x 40 mm

Laser Engraving, Sandblast sticker, **Sublimation Printing** 