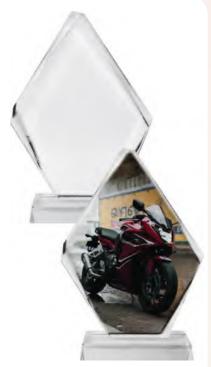

### **CR-45**

Rhombus Shaped Crystal Awards with Engraved Design. A traditional diamond-shaped crystal trophy with faceted edges. Packed in the black carton gift box.

[⊼ 7] 175 x 195 x 40 mm

Laser Engraving, Sandblast sticker, **Sublimation Printing** 