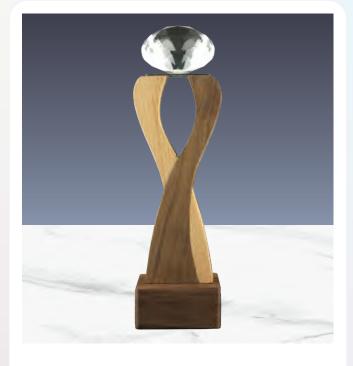

**CR-63** 

Wooden Trophy with Diamond shape Crystal on Top. Packed in a vertical opening Black Hardboard box with black velvet interior and gold lock.

75 x 75 x 280 mm

Laser Engraving, DTF Printing

**CR-53** 