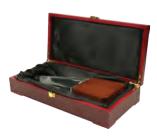

CR-15

Crystal Award with Blue Design on the Side. Packed in Luxury Wooden Box.

| K 7 | Available in 3 sizes  |
|-----|-----------------------|
|     | ATGINGDIO III O DIEGO |

| CR-15-S | 150 x 260 mm |
|---------|--------------|
| CR-15-M | 180 x 280 mm |
| CR-15-L | 210 x 350 mm |