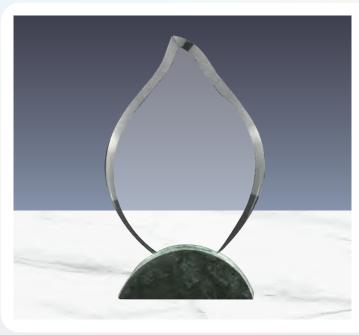

Flame Shaped Crystal Awards with Glass base. Ideal for praising exceptional performance at events and contests. Packed in the black carton gift box.

<sup>K 7</sup>
⊌ 90 x 237 x 53 mm

Laser Engraving, Sandblast sticker, **Sublimation Printing** 