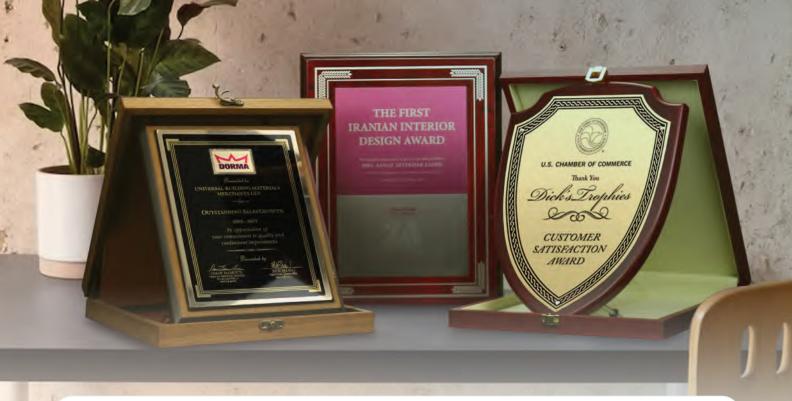

# WPL-06-V

Portrait Wooden Plaques with Box. Vertical Plaque in matte finish and Alumium Plate for your full color printing. Packed in a matte luxury wooden box with velvet.

<sup>™</sup> 90 x 237 mm

Sublimation

### WPL-06-H

Landscape Wooden Plaques with Box. Horizontal Plaque in matte finish and Alumium Plate for your full color printing. Packed in a matte luxury wooden box with velvet.

スプログラン 237 x 190 mm

Shield shaped in gloss finish and Alumium Plate for your full color printing. Packed in a luxury wooden box with velvet.

Available in 2 sizes

Sublimation Sublimation

Plaque Size : 170 x 210 mm Box Size : 195 x 235 mm WPL-01 Plaque Size : 217 x 287 mm Box Size : 245 x 315 mm WPL-02

WPL-03-H

WPL-04-H

WPL-05-H

Horizontal Plaque in gloss finish and Alumium Plate for your full color printing. Packed in a luxury wooden box with velvet.