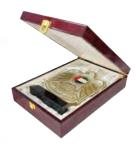

# WPL-06-V

Portrait Wooden Plaques with Box. Vertical Plaque in matte finish and Alumium Plate for your full color printing. Packed in a matte luxury wooden box with velvet.

<sup>™</sup> 90 x 237 mm

Sublimation

### WPL-06-H

Landscape Wooden Plaques with Box. Horizontal Plaque in matte finish and Alumium Plate for your full color printing. Packed in a matte luxury wooden box with velvet.

スプログラン 237 x 190 mm

Shield shaped in gloss finish and Alumium Plate for your full color printing. Packed in a luxury wooden box with velvet.

Available in 2 sizes

Sublimation Sublimation

Plaque Size : 170 x 210 mm Box Size : 195 x 235 mm WPL-01 Plaque Size : 217 x 287 mm Box Size : 245 x 315 mm WPL-02

WPL-03-H

WPL-04-H

WPL-05-H

Horizontal Plaque in gloss finish and Alumium Plate for your full color printing. Packed in a luxury wooden box with velvet.