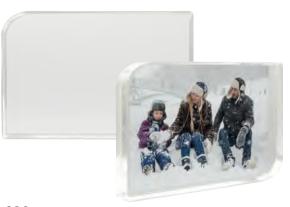

### 222-F

Rectangular Photo Crystal. Durable and long-lasting product. Ideal gift for memorable events.

180 x 230 mm

Sublimation Photo Rock with display stand. Ideal business gift for company events. Packed in a Cardboard Box.

Sublimation Photo Rock with display stand. Fashionable elaborate rectangular design. Packed in a Cardboard Box.

<sup>K 7</sup> 260 x 180 mm

Sublimation

Sublimation Photo Rock with display stand. An elegantly complex, curving design. Packed in a Cardboard Box.