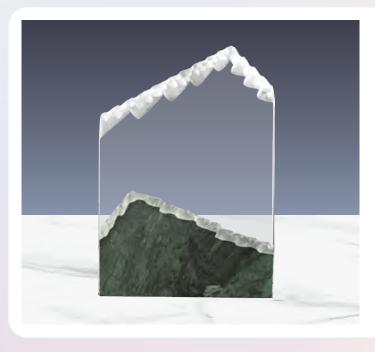

Laser Engraving, Sandblast sticker, DTF Printing

Flame Shaped Crystal & Marble Awards. A classy and sophisticated option. Presented on a Luxury Hardboard Box.

[K 7] 135 x 225 x 40 mm

Laser Engraving, Sandblast sticker