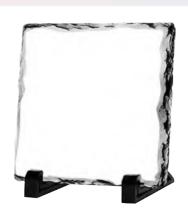

### 222-F

Rectangular Photo Crystal. Durable and long-lasting product. Ideal gift for memorable events.

180 x 230 mm

Sublimation Photo Rock with display stand. Ideal business gift for company events. Packed in a Cardboard Box.

Sublimation Photo Rock with display stand. Fashionable elaborate rectangular design. Packed in a Cardboard Box.

<sup>K 7</sup> 260 x 180 mm

Sublimation

Sublimation Photo Rock with display stand. An elegantly complex, curving design. Packed in a Cardboard Box.