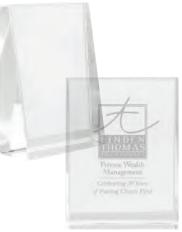

### **CR-05**

Crystal Award with Black Base. Elegant appearance and original design. The perfect option for any occasion. Packed in Luxury Wooden Box.

Crystal Award with Black Base. Multi-faceted optical design is made of premium crystal glass. Has a flawless appearance thanks to laser cutting. Packed in Luxury Wooden Box.