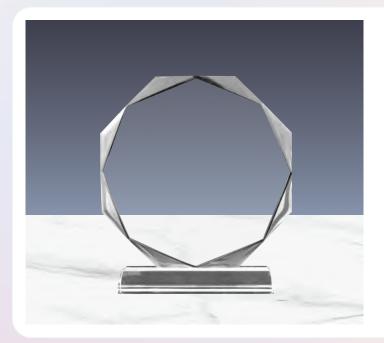

CR-07

Round Crystal Award. Has a beautiful appearance thanks to laser cutting technology. Packed in Cardboard Box.

Laser Engraving, Sandblast sticker

| CR-07-S | 100 x 120 mm |
|---------|--------------|
| CR-07-M | 150 x 170 mm |
| CR-07-L | 180 x 200 mm |