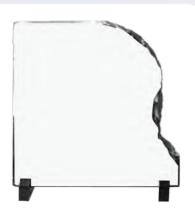

Flame Shaped Crystal Awards with Glass base. Ideal for praising exceptional performance at events and contests. Packed in the black carton gift box.

<sup>K 7</sup>
⊌ 90 x 237 x 53 mm

Laser Engraving, Sandblast sticker, **Sublimation Printing** 