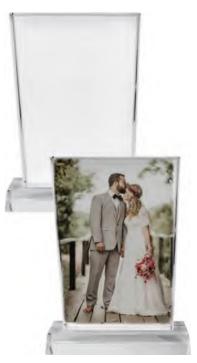

### 222-F

Rectangular Photo Crystal. Durable and long-lasting product. Ideal gift for memorable events.

180 x 230 mm

Sublimation Photo Rock with display stand. Ideal business gift for company events. Packed in a Cardboard Box.

Sublimation Photo Rock with display stand. Fashionable elaborate rectangular design. Packed in a Cardboard Box.

<sup>K 7</sup> 260 x 180 mm

Sublimation

Sublimation Photo Rock with display stand. An elegantly complex, curving design. Packed in a Cardboard Box.