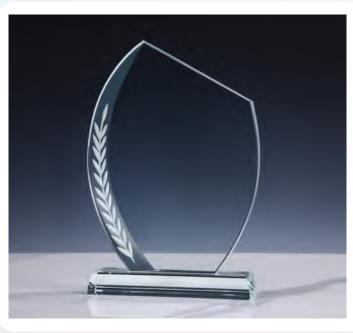

### **CR-45**

Rhombus Shaped Crystal Awards with Engraved Design. A traditional diamond-shaped crystal trophy with faceted edges. Packed in the black carton gift box.

[⊼ 7] 175 x 195 x 40 mm

Laser Engraving, Sandblast sticker, **Sublimation Printing** 