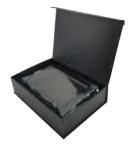

CR-15

Crystal Award with Blue Design on the Side. Packed in Luxury Wooden Box.

| K 7 | Available in 3 sizes  |
|-----|-----------------------|
|     | ATGINGDIO III O DIEGO |

| CR-15-S | 150 x 260 mm |
|---------|--------------|
| CR-15-M | 180 x 280 mm |
| CR-15-L | 210 x 350 mm |