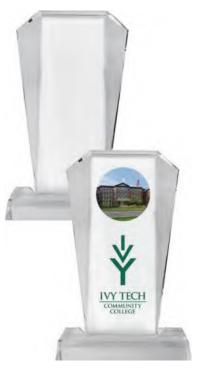

#### **CR-48**

Tower Shaped Crystal Awards, Clear & Red Design. Elegant and eye-catching recognition piece. Packed in the black carton gift box.

122 x 260 x 41 mm

Laser Engraving, Sandblast sticker, **Sublimation Printing** 