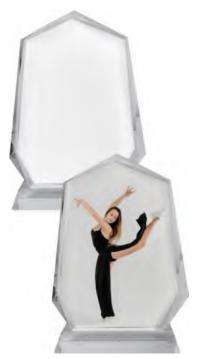

### 206-F

Crystal with 2 Round corner. Large surface area for printing pictures, logos, and creative designs.

<sup>₹ 7</sup> 150 x 100 mm

Sublimation

### 210-F

Round Photo Crystals. Fantastic unique present for everyone. Elegant, detailed sunflower pattern.

[₹ 7] 165 x 150 mm

Sublimation