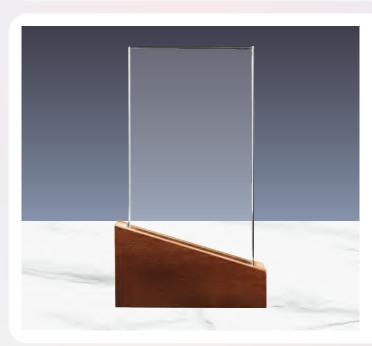

**CR-43** 

Rectangle Crystal Awards with Glass base. Make one-of-a-kind awards to recognize significant members of your organization. Packed in the black carton gift box.

<sup>K 7</sup> 150 x 195 x 41 mm