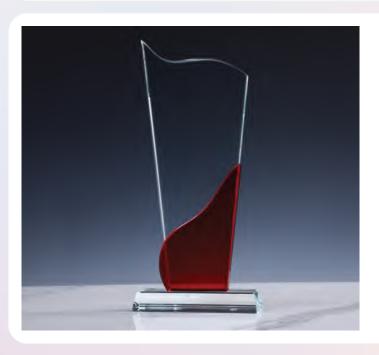

#### **CR-48**

Tower Shaped Crystal Awards, Clear & Red Design. Elegant and eye-catching recognition piece. Packed in the black carton gift box.

122 x 260 x 41 mm

Laser Engraving, Sandblast sticker, **Sublimation Printing** 