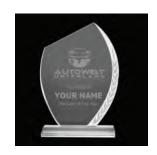

CR-15

Crystal Award with Blue Design on the Side. Packed in Luxury Wooden Box.

| K 7 | Available in 3 sizes  |
|-----|-----------------------|
|     | ATGINGDIO III O DIEGO |

| CR-15-S | 150 x 260 mm |
|---------|--------------|
| CR-15-M | 180 x 280 mm |
| CR-15-L | 210 x 350 mm |