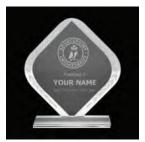

### **CR-45**

Rhombus Shaped Crystal Awards with Engraved Design. A traditional diamond-shaped crystal trophy with faceted edges. Packed in the black carton gift box.

[⊼ 7] 175 x 195 x 40 mm

Laser Engraving, Sandblast sticker, **Sublimation Printing** 