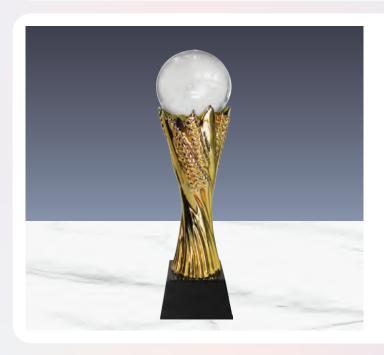

<sup>₹</sup> 80 x 80 x 300 mm

Sublimation on plate fixed on the base.

Crystal Award with Black Base. Elegant appearance and original design. The perfect option for any occasion. Packed in Luxury Wooden Box.