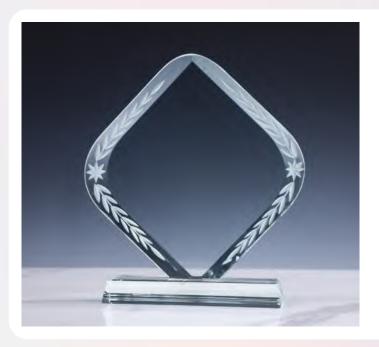

### **CR-45**

Rhombus Shaped Crystal Awards with Engraved Design. A traditional diamond-shaped crystal trophy with faceted edges. Packed in the black carton gift box.

[⊼ 7] 175 x 195 x 40 mm

Laser Engraving, Sandblast sticker, **Sublimation Printing** 