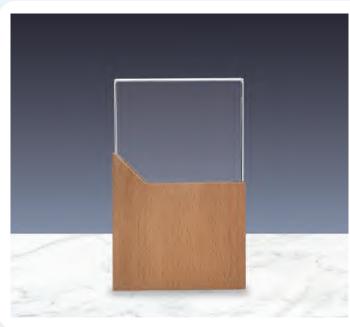

#### **CR-62**

Crystal Awards with Wooden Base. Packed in a vertical opening Black Hardboard box with black velvet interior and

「スプレンション 140 x 240 x 40 mm

Laser Engraving, Sandblast sticker, DTF Printing