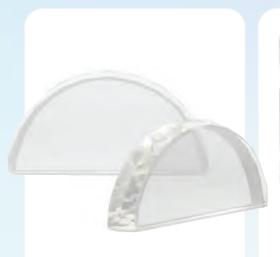

CR-07

Round Crystal Award. Has a beautiful appearance thanks to laser cutting technology. Packed in Cardboard Box.

Laser Engraving, Sandblast sticker

| CR-07-S | 100 x 120 mm |
|---------|--------------|
| CR-07-M | 150 x 170 mm |
| CR-07-L | 180 x 200 mm |