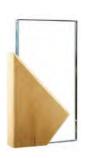

**CR-43** 

Rectangle Crystal Awards with Glass base. Make one-of-a-kind awards to recognize significant members of your organization. Packed in the black carton gift box.

<sup>K 7</sup> 150 x 195 x 41 mm

Laser Engraving, Sandblast sticker, **Sublimation Printing** 

**CR-44** 

Crystal Awards with Engraved Leaf Design. An asymmetric plaque decorated with leaves in grey and silver. Packed in the black carton gift box.