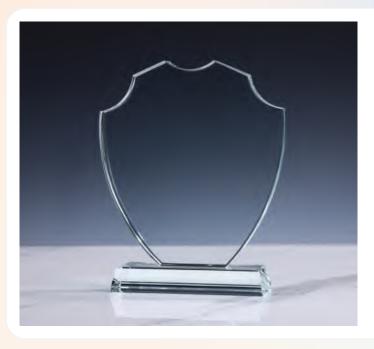

Victorian Shield Crystal Awards. Packed in the black carton gift box.

Laser Engraving, Sandblast sticker, **Sublimation Printing** 

# **CR-47**

Shield Shaped Crystal Awards. It is supported by a substantial glass base and has a sizable engraving area. Packed in the black carton gift box.

Laser Engraving, Sandblast sticker, Sublimation Printing