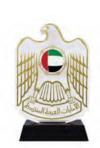

# **CR-10**

UAE Falcon Crystal. This design features a falcon in the midst of the UAE flag. Made from bright, translucent crystal. Packed in Luxury Wooden Box.

「スプログラン 163 x 243 mm

Laser Engraving on the base metal plate