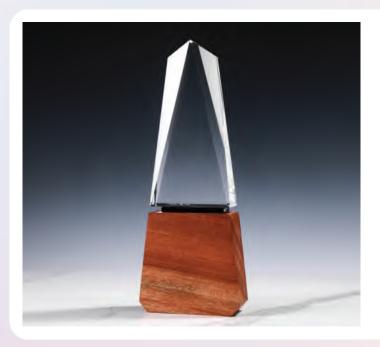

### CR-58

Tower-shaped crystal awards with wooden base. Beautiful and well-respected symbols of success and honor. Packed on a Luxury Wooden Box.

105 x 270 x 40 mm

Cuboid-shaped crystal awards with wooden base.
Distinguishing mementos of acknowledgment and achievement. Packed on a Luxury Wooden Box.