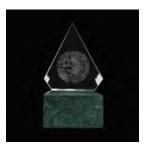

### **CR-45**

Rhombus Shaped Crystal Awards with Engraved Design. A traditional diamond-shaped crystal trophy with faceted edges. Packed in the black carton gift box.

[⊼ 7] 175 x 195 x 40 mm

Laser Engraving, Sandblast sticker, **Sublimation Printing** 