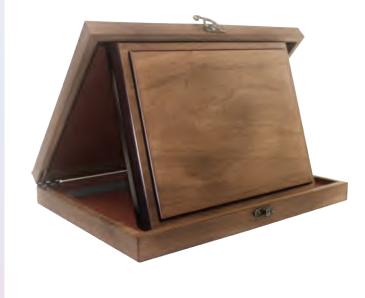

### WPL-06-H

Landscape Wooden Plaques with Box. Horizontal Plaque in matte finish and Alumium Plate for your full color printing. Packed in a matte luxury wooden box with velvet.

スプログラン 237 x 190 mm

Shield shaped in gloss finish and Alumium Plate for your full color printing. Packed in a luxury wooden box with velvet.

Available in 2 sizes

Sublimation Sublimation

Plaque Size : 170 x 210 mm Box Size : 195 x 235 mm WPL-01 Plaque Size : 217 x 287 mm Box Size : 245 x 315 mm WPL-02

WPL-03-H

WPL-04-H

WPL-05-H

Horizontal Plaque in gloss finish and Alumium Plate for your full color printing. Packed in a luxury wooden box with velvet.