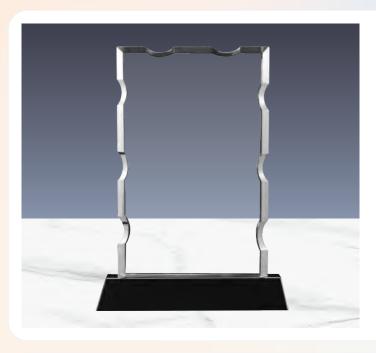

CR-15

Crystal Award with Blue Design on the Side. Packed in Luxury Wooden Box.

| K 7 | Available in 3 sizes  |
|-----|-----------------------|
|     | ATGINGDIO III O DIEGO |

| CR-15-S | 150 x 260 mm |
|---------|--------------|
| CR-15-M | 180 x 280 mm |
| CR-15-L | 210 x 350 mm |