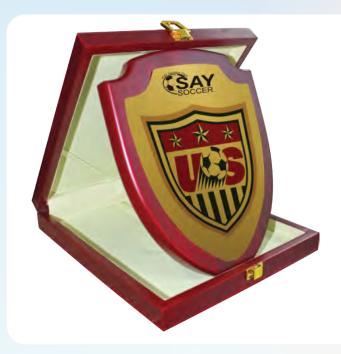

### WPL-06-H

Landscape Wooden Plaques with Box. Horizontal Plaque in matte finish and Alumium Plate for your full color printing. Packed in a matte luxury wooden box with velvet.

スプログラン 237 x 190 mm

Shield shaped in gloss finish and Alumium Plate for your full color printing. Packed in a luxury wooden box with velvet.

Available in 2 sizes

Sublimation Sublimation

Plaque Size : 170 x 210 mm Box Size : 195 x 235 mm WPL-01 Plaque Size : 217 x 287 mm Box Size : 245 x 315 mm WPL-02

WPL-03-H

WPL-04-H

WPL-05-H

Horizontal Plaque in gloss finish and Alumium Plate for your full color printing. Packed in a luxury wooden box with velvet.