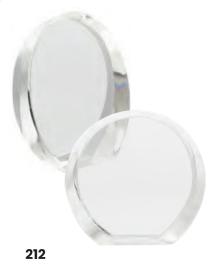

CR-200

Crystal Diamond Awards paperweight style. Elegant cear diamond that is perfect for gift & advertising with your message. Packed in the black carton gift box.

<sup>₹</sup>/<sub>2</sub> 80 x 80 x 50 mm