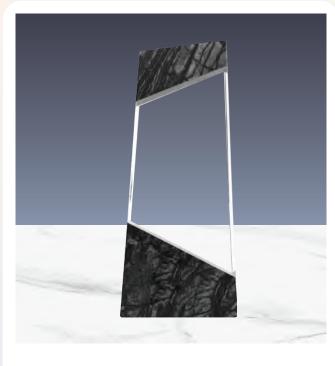

Laser Engraving, Sandblast sticker, DTF Printing

Flame Shaped Crystal & Marble Awards. A classy and sophisticated option. Presented on a Luxury Hardboard Box.

[K 7] 135 x 225 x 40 mm

Laser Engraving, Sandblast sticker

**CR-35** 

Crystal & Marble Awards. A classy and sophisticated option. Presented on a Luxury Hardboard Box.

<sup>₹</sup> 7 143 x 210 x 29 mm

Laser Engraving, Sandblast sticker

**CR-36** 

Vertical Crystal and Marble Awards. Refined and elegant may be accomplished through vertical design. Presented on a Luxury Hardboard Box.