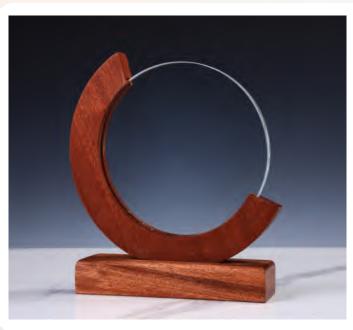

### **CR-57**

Round Moon Crystal Awards with a Wooden base. Striking symbols of esteem and distinction. Packed on a Luxury Wooden Box.

[K 7] 150 x 195 x 45 mm

Laser Engraving, Sublimation on plate