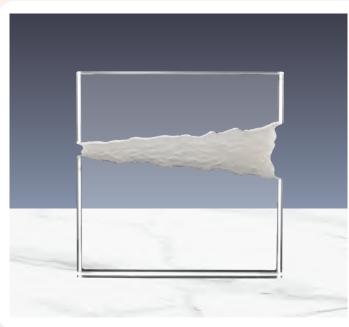

CR-07

Round Crystal Award. Has a beautiful appearance thanks to laser cutting technology. Packed in Cardboard Box.

Laser Engraving, Sandblast sticker

| CR-07-S | 100 x 120 mm |
|---------|--------------|
| CR-07-M | 150 x 170 mm |
| CR-07-L | 180 x 200 mm |