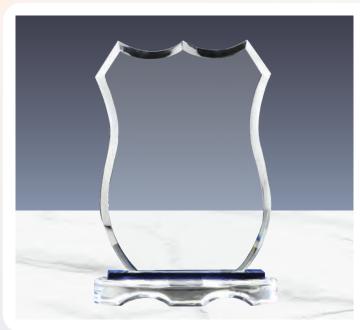

Victorian Shield Crystal Awards. Packed in the black carton gift box.

Laser Engraving, Sandblast sticker, **Sublimation Printing** 

# **CR-47**

Shield Shaped Crystal Awards. It is supported by a substantial glass base and has a sizable engraving area. Packed in the black carton gift box.

Laser Engraving, Sandblast sticker, Sublimation Printing