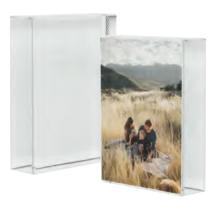

### 222-F

Rectangular Photo Crystal. Durable and long-lasting product. Ideal gift for memorable events.

180 x 230 mm

Sublimation Photo Rock with display stand. Ideal business gift for company events. Packed in a Cardboard Box.