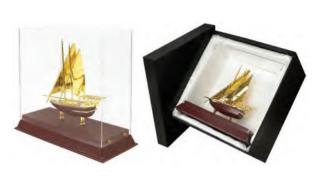

### TR-01

UAE Golden Dhow Memento in Wooden Base & Acrylic Case. Features a dhow crafted from high-quality material and gold-plated metal, showcasing intricate details.

230 x 210 x 105 mm

Sublimation Printing on base, UV DTF Printing