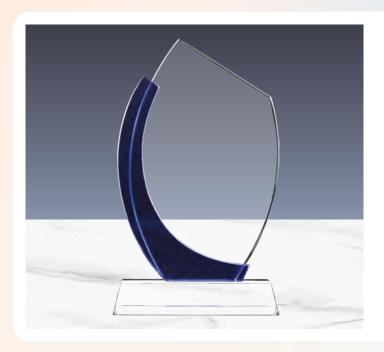

CR-15

Crystal Award with Blue Design on the Side. Packed in Luxury Wooden Box.

| K 7 | Available in 3 sizes  |
|-----|-----------------------|
|     | ATGINGDIO III O DIEGO |

| CR-15-S | 150 x 260 mm |
|---------|--------------|
| CR-15-M | 180 x 280 mm |
| CR-15-L | 210 x 350 mm |