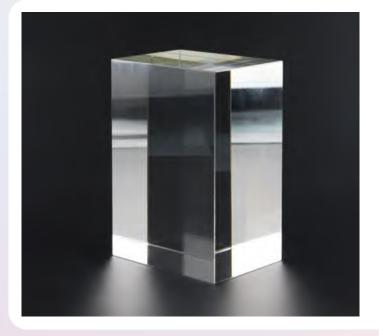

- → High Speed Engraving
- Fast Production time
- Applicable on other materials

- High Accuracy, Perfect Images
- Presentable output
- Affordable Prices

3D Cube Crystals. Prized for their stunning clarity, substantial weight, and timeless quality. Packed in a Cardboard Box.

| CR-23 | 60 x 60 x 60 mm |
|-------|-----------------|
| CR-24 | 80 x 80 x 80 mm |

3D Rectangular Crystals. Ideal for usage in trophies, employee rewards, paperweights, corporate gifts, and other memorable products. Packed in a Cardboard Box.