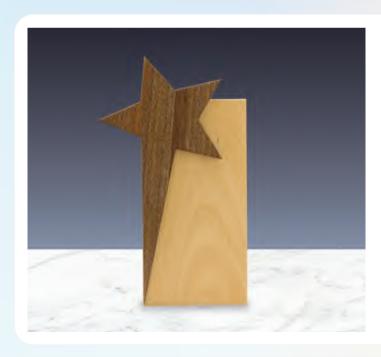

**CR-60** Crystal Trophy with black cylinder base. Packed in Luxury Wooden Box.

<sup>₹</sup>/<sub>2</sub> 80 x 200 x 80 mm

Laser Engraving, DTF Printing

**CR-13** Star Crystal Trophy. This star-shaped crystal trophy has several intricately carved details. Packed in Luxury Wooden