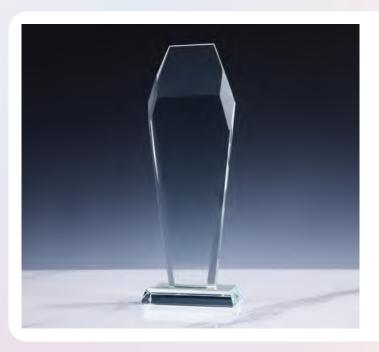

### **CR-42**

Hexagon Shaped Crystal Awards with Glass Base. Hexagonal column is set on a beveled glass base and is supported by a circular collar. Packed in the black carton gift box.

87 x 242 x 53 mm

Laser Engraving, Sandblast sticker, **Sublimation Printing** 