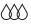

**CR-43** 

Rectangle Crystal Awards with Glass base. Make one-of-a-kind awards to recognize significant members of your organization. Packed in the black carton gift box.

<sup>K 7</sup> 150 x 195 x 41 mm