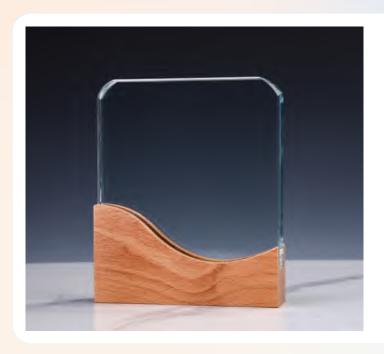

<sup>₹</sup> 80 x 80 x 300 mm

Sublimation on plate fixed on the base.

Crystal Award with Black Base. Elegant appearance and original design. The perfect option for any occasion. Packed in Luxury Wooden Box.

Laser Engraving, Sandblast sticker, Sublimation on plate

Square-Shaped Crystal Awards. Design is characterized by their sophistication and elegance. Packed in Fiber Hardboard

Laser Engraving, Sandblast sticker, DTF Printing, UV Printing

### **CR-05**

Crystal Award with Black Base. Elegant appearance and original design. The perfect option for any occasion. Packed in Luxury Wooden Box.

Crystal Award with Black Base. Multi-faceted optical design is made of premium crystal glass. Has a flawless appearance thanks to laser cutting. Packed in Luxury Wooden Box.