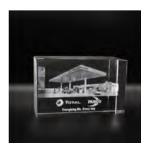

CR-07

Round Crystal Award. Has a beautiful appearance thanks to laser cutting technology. Packed in Cardboard Box.

Laser Engraving, Sandblast sticker

| CR-07-S | 100 x 120 mm |
|---------|--------------|
| CR-07-M | 150 x 170 mm |
| CR-07-L | 180 x 200 mm |