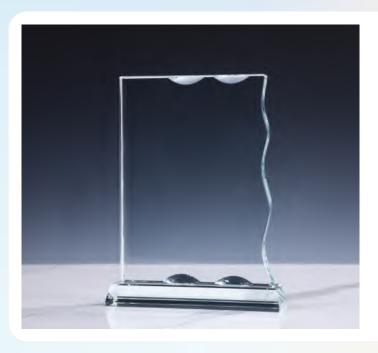

### **CR-05**

Crystal Award with Black Base. Elegant appearance and original design. The perfect option for any occasion. Packed in Luxury Wooden Box.

Crystal Award with Black Base. Multi-faceted optical design is made of premium crystal glass. Has a flawless appearance thanks to laser cutting. Packed in Luxury Wooden Box.