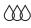

### **CR-42**

Hexagon Shaped Crystal Awards with Glass Base. Hexagonal column is set on a beveled glass base and is supported by a circular collar. Packed in the black carton gift box.

87 x 242 x 53 mm

Laser Engraving, Sandblast sticker, **Sublimation Printing** 