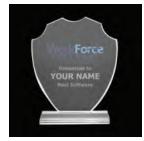

Victorian Shield Crystal Awards. Packed in the black carton gift box.

Laser Engraving, Sandblast sticker, **Sublimation Printing** 

# **CR-47**

Shield Shaped Crystal Awards. It is supported by a substantial glass base and has a sizable engraving area. Packed in the black carton gift box.

Laser Engraving, Sandblast sticker, Sublimation Printing