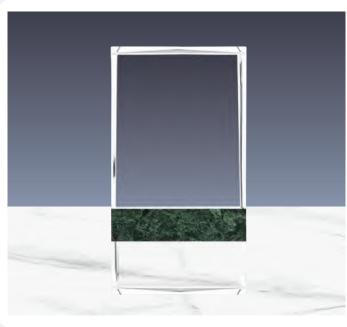

CR-15

Crystal Award with Blue Design on the Side. Packed in Luxury Wooden Box.

| K 7 | Available in 3 sizes  |
|-----|-----------------------|
|     | ATGINGDIO III O DIEGO |

| CR-15-S | 150 x 260 mm |
|---------|--------------|
| CR-15-M | 180 x 280 mm |
| CR-15-L | 210 x 350 mm |