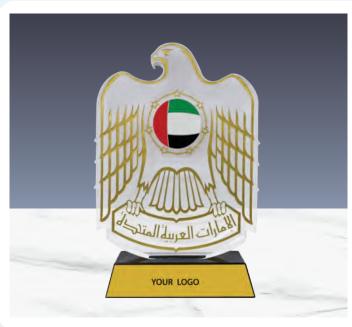

# **CR-10**

UAE Falcon Crystal. This design features a falcon in the midst of the UAE flag. Made from bright, translucent crystal. Packed in Luxury Wooden Box.

「スプログラン 163 x 243 mm

Laser Engraving on the base metal plate