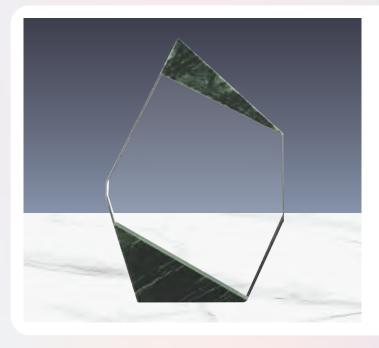

### **CR-45**

Rhombus Shaped Crystal Awards with Engraved Design. A traditional diamond-shaped crystal trophy with faceted edges. Packed in the black carton gift box.

[⊼ 7] 175 x 195 x 40 mm

Laser Engraving, Sandblast sticker, **Sublimation Printing** 