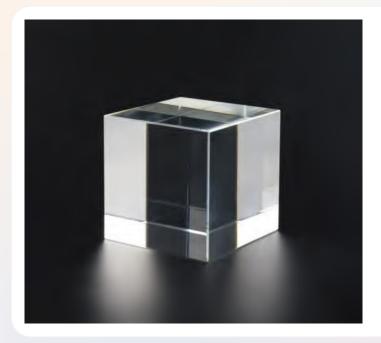

- → High Speed Engraving
- Fast Production time
- Applicable on other materials

- High Accuracy, Perfect Images
- Presentable output
- Affordable Prices

3D Cube Crystals. Prized for their stunning clarity, substantial weight, and timeless quality. Packed in a Cardboard Box.

| CR-23 | 60 x 60 x 60 mm |
|-------|-----------------|
| CR-24 | 80 x 80 x 80 mm |

3D Rectangular Crystals. Ideal for usage in trophies, employee rewards, paperweights, corporate gifts, and other memorable products. Packed in a Cardboard Box.