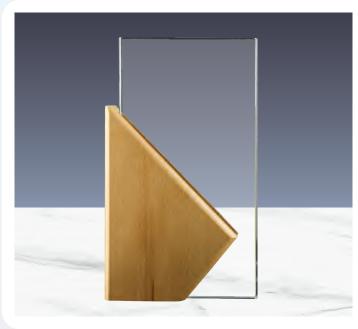

**CR-43** 

Rectangle Crystal Awards with Glass base. Make one-of-a-kind awards to recognize significant members of your organization. Packed in the black carton gift box.

<sup>K 7</sup> 150 x 195 x 41 mm

Laser Engraving, Sandblast sticker, **Sublimation Printing** 

**CR-44** 

Crystal Awards with Engraved Leaf Design. An asymmetric plaque decorated with leaves in grey and silver. Packed in the black carton gift box.