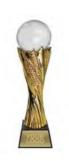

<sup>₹</sup> 80 x 80 x 300 mm

Sublimation on plate fixed on the base.

Crystal Award with Black Base. Elegant appearance and original design. The perfect option for any occasion. Packed in Luxury Wooden Box.