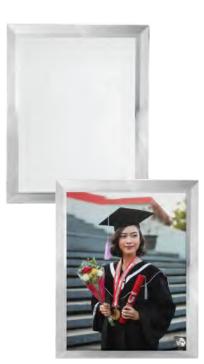

### WPL-06-H

Landscape Wooden Plaques with Box. Horizontal Plaque in matte finish and Alumium Plate for your full color printing. Packed in a matte luxury wooden box with velvet.

スプログラン 237 x 190 mm

Shield shaped in gloss finish and Alumium Plate for your full color printing. Packed in a luxury wooden box with velvet.

Available in 2 sizes

Sublimation Sublimation

Plaque Size : 170 x 210 mm Box Size : 195 x 235 mm WPL-01 Plaque Size : 217 x 287 mm Box Size : 245 x 315 mm WPL-02

WPL-03-H

WPL-04-H

WPL-05-H

Horizontal Plaque in gloss finish and Alumium Plate for your full color printing. Packed in a luxury wooden box with velvet.