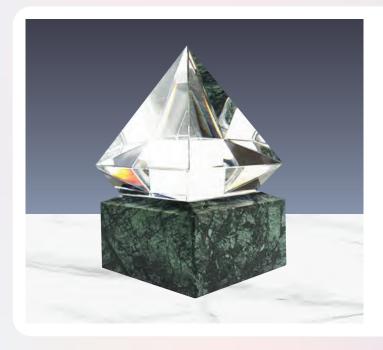

CR-200

Crystal Diamond Awards paperweight style. Elegant cear diamond that is perfect for gift & advertising with your message. Packed in the black carton gift box.

<sup>₹</sup>/<sub>2</sub> 80 x 80 x 50 mm