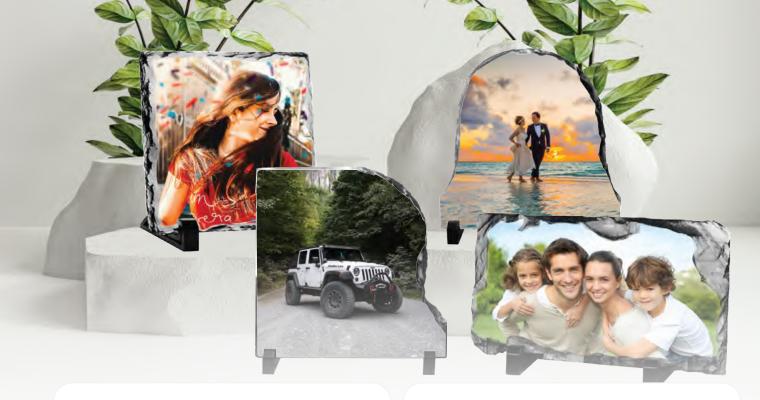

### 222-F

Rectangular Photo Crystal. Durable and long-lasting product. Ideal gift for memorable events.

180 x 230 mm

Sublimation Photo Rock with display stand. Ideal business gift for company events. Packed in a Cardboard Box.

Sublimation Photo Rock with display stand. Fashionable elaborate rectangular design. Packed in a Cardboard Box.

<sup>K 7</sup> 260 x 180 mm

Sublimation

Sublimation Photo Rock with display stand. An elegantly complex, curving design. Packed in a Cardboard Box.

<sup>₹</sup>/<sub>2</sub> 200 x 200 mm

Sublimation

### 202

Sublimation Photo Rock with display stand. Fashionable square design. Packed in a Cardboard Box.

200 x 200 mm

Sublimation

Sublimation Photo Rock with display stand. Intricate curved shape design. Packed in a Cardboard Box.

200 x 200 mm