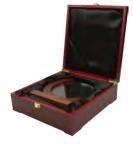

CR-15

Crystal Award with Blue Design on the Side. Packed in Luxury Wooden Box.

| K 7 | Available in 3 sizes  |
|-----|-----------------------|
|     | ATGINGDIO III O DIEGO |

| CR-15-S | 150 x 260 mm |
|---------|--------------|
| CR-15-M | 180 x 280 mm |
| CR-15-L | 210 x 350 mm |