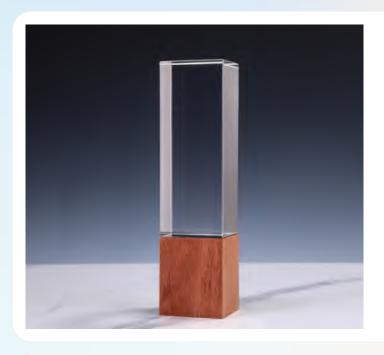

Laser Engraving, Sandblast sticker, Sublimation on plate

Square-Shaped Crystal Awards. Design is characterized by their sophistication and elegance. Packed in Fiber Hardboard

Laser Engraving, Sandblast sticker, DTF Printing, UV Printing

### **CR-05**

Crystal Award with Black Base. Elegant appearance and original design. The perfect option for any occasion. Packed in Luxury Wooden Box.

Crystal Award with Black Base. Multi-faceted optical design is made of premium crystal glass. Has a flawless appearance thanks to laser cutting. Packed in Luxury Wooden Box.