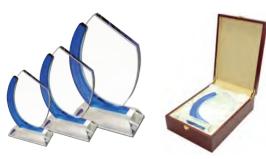

CR-15

Crystal Award with Blue Design on the Side. Packed in Luxury Wooden Box.

| K 7 | Available in 3 sizes  |
|-----|-----------------------|
|     | ATGINGDIO III O DIEGO |

| CR-15-S | 150 x 260 mm |
|---------|--------------|
| CR-15-M | 180 x 280 mm |
| CR-15-L | 210 x 350 mm |