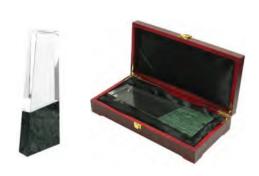

**CR-35** 

Crystal & Marble Awards. A classy and sophisticated option. Presented on a Luxury Hardboard Box.

<sup>₹</sup> 7 143 x 210 x 29 mm

Laser Engraving, Sandblast sticker

**CR-36** 

Vertical Crystal and Marble Awards. Refined and elegant may be accomplished through vertical design. Presented on a Luxury Hardboard Box.

<sup>K 7</sup> 2 90 x 270 x 40 mm

Laser Engraving, Sandblast sticker

**CR-37** 

Crystal and Marble Awards. Everlasting elegance with a large area for your message. Presented on a Luxury Hardboard Box.

[K 7] 188 x 187 x 38 mm