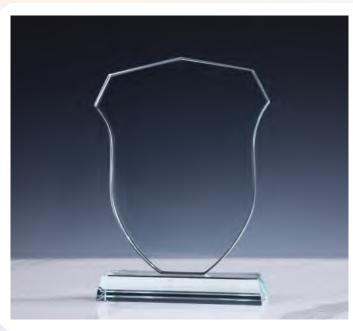

Victorian Shield Crystal Awards. Packed in the black carton gift box.

Laser Engraving, Sandblast sticker, **Sublimation Printing** 

# **CR-47**

Shield Shaped Crystal Awards. It is supported by a substantial glass base and has a sizable engraving area. Packed in the black carton gift box.

Laser Engraving, Sandblast sticker, Sublimation Printing