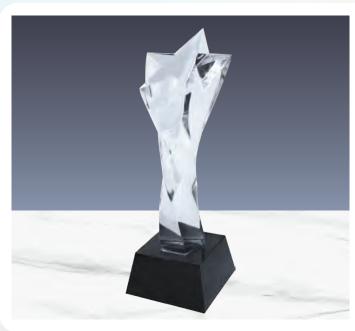

**CR-60** Crystal Trophy with black cylinder base. Packed in Luxury Wooden Box.

<sup>₹</sup>/<sub>2</sub> 80 x 200 x 80 mm

Laser Engraving, DTF Printing

**CR-13** Star Crystal Trophy. This star-shaped crystal trophy has several intricately carved details. Packed in Luxury Wooden