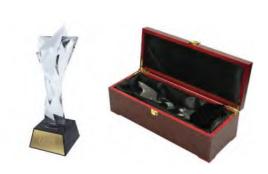

**CR-60** Crystal Trophy with black cylinder base. Packed in Luxury Wooden Box.

<sup>₹</sup>/<sub>2</sub> 80 x 200 x 80 mm

Laser Engraving, DTF Printing

**CR-13** Star Crystal Trophy. This star-shaped crystal trophy has several intricately carved details. Packed in Luxury Wooden