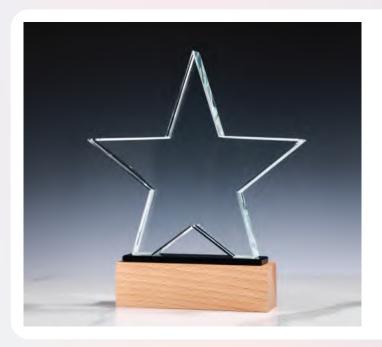

**CR-60** Crystal Trophy with black cylinder base. Packed in Luxury Wooden Box.

<sup>₹</sup>/<sub>2</sub> 80 x 200 x 80 mm

Laser Engraving, DTF Printing

**CR-13** Star Crystal Trophy. This star-shaped crystal trophy has several intricately carved details. Packed in Luxury Wooden

### **CR-55**

Star Shaped Crystal Awards. The excellence, brilliance, and relevancy of the recipient's achievements are eloquently expressed in these award. Packed on a Luxury Wooden Box.

200 x 230 x 40 mm