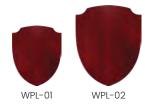

### WPL-06-H

Landscape Wooden Plaques with Box. Horizontal Plaque in matte finish and Alumium Plate for your full color printing. Packed in a matte luxury wooden box with velvet.

スプログラン 237 x 190 mm

Shield shaped in gloss finish and Alumium Plate for your full color printing. Packed in a luxury wooden box with velvet.

Available in 2 sizes

Sublimation Sublimation

Plaque Size : 170 x 210 mm Box Size : 195 x 235 mm WPL-01 Plaque Size : 217 x 287 mm Box Size : 245 x 315 mm WPL-02

WPL-03-H

WPL-04-H

WPL-05-H

Horizontal Plaque in gloss finish and Alumium Plate for your full color printing. Packed in a luxury wooden box with velvet.