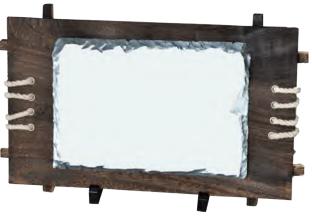

# WPL-06-V

Portrait Wooden Plaques with Box. Vertical Plaque in matte finish and Alumium Plate for your full color printing. Packed in a matte luxury wooden box with velvet.

<sup>™</sup> 90 x 237 mm

Sublimation

### WPL-06-H

Landscape Wooden Plaques with Box. Horizontal Plaque in matte finish and Alumium Plate for your full color printing. Packed in a matte luxury wooden box with velvet.

スプログラン 237 x 190 mm

Shield shaped in gloss finish and Alumium Plate for your full color printing. Packed in a luxury wooden box with velvet.

Available in 2 sizes

Sublimation Sublimation

Plaque Size : 170 x 210 mm Box Size : 195 x 235 mm WPL-01 Plaque Size : 217 x 287 mm Box Size : 245 x 315 mm WPL-02

WPL-03-H

WPL-04-H

WPL-05-H

Horizontal Plaque in gloss finish and Alumium Plate for your full color printing. Packed in a luxury wooden box with velvet.