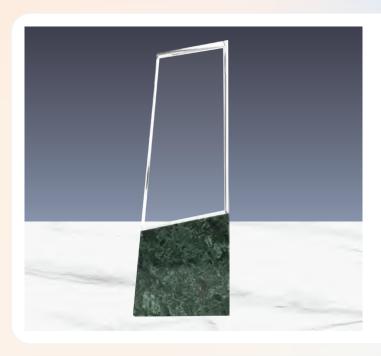

<sup>K 7</sup> 2 90 x 270 x 40 mm

Laser Engraving, Sandblast sticker

**CR-37** 

Crystal and Marble Awards. Everlasting elegance with a large area for your message. Presented on a Luxury Hardboard Box.

[K 7] 188 x 187 x 38 mm