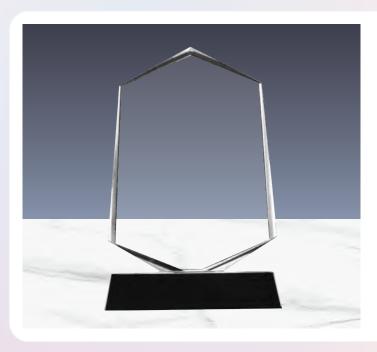

### **CR-42**

Hexagon Shaped Crystal Awards with Glass Base. Hexagonal column is set on a beveled glass base and is supported by a circular collar. Packed in the black carton gift box.

87 x 242 x 53 mm

Laser Engraving, Sandblast sticker, **Sublimation Printing** 