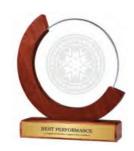

### **CR-57**

Round Moon Crystal Awards with a Wooden base. Striking symbols of esteem and distinction. Packed on a Luxury Wooden Box.

[K 7] 150 x 195 x 45 mm

Laser Engraving, Sublimation on plate