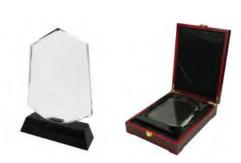

### **CR-45**

Rhombus Shaped Crystal Awards with Engraved Design. A traditional diamond-shaped crystal trophy with faceted edges. Packed in the black carton gift box.

[⊼ 7] 175 x 195 x 40 mm

Laser Engraving, Sandblast sticker, **Sublimation Printing** 