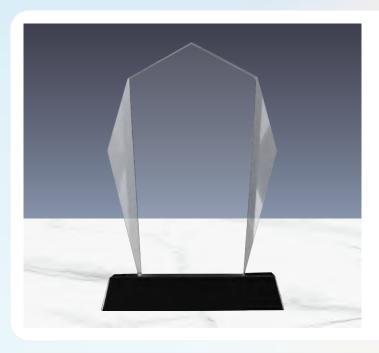

### **CR-45**

Rhombus Shaped Crystal Awards with Engraved Design. A traditional diamond-shaped crystal trophy with faceted edges. Packed in the black carton gift box.

[⊼ 7] 175 x 195 x 40 mm

Laser Engraving, Sandblast sticker, **Sublimation Printing** 