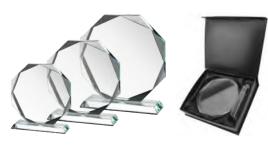

CR-07

Round Crystal Award. Has a beautiful appearance thanks to laser cutting technology. Packed in Cardboard Box.

Laser Engraving, Sandblast sticker

| CR-07-S | 100 x 120 mm |
|---------|--------------|
| CR-07-M | 150 x 170 mm |
| CR-07-L | 180 x 200 mm |